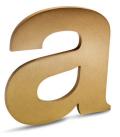

# **Brass**

Brass alloy 280 provides a distinguished gold appearance. Virtually all available finishes offer a warm architectural look in interior applications, while shades of oxidation perform well in both the interior and exterior. All brass solid cut letters have a protective clear coat.

Mirror Polish (Up to 24")

Edgeblend™ (Up to 24")

Random Orbital

Satinbrite™

2

Satinbrite<sup>™</sup> Face & Painted Sides

Non-Directional

Medium Oxidized Satin Brushed