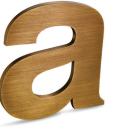

# **Brass**

Brass alloy 280 provides a distinguished gold appearance. Virtually all available finishes offer a warm architectural look in interior applications, while shades of oxidation perform well in both the interior and exterior. All brass solid cut letters have a protective clear coat.

Mirror Polish (Up to 24")

Edgeblend™ (Up to 24")

Random Orbital

Satinbrite™

2

Satinbrite<sup>™</sup> Face & Painted Sides

Non-Directional

Medium Oxidized Satin Brushed