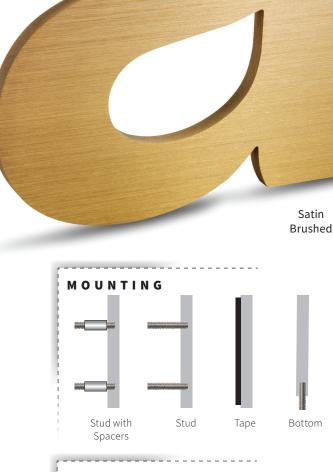

Mirror Polish (Up to 24")

Edgeblend™ (Up to 24")

Random Orbital

Satinbrite™

2

Satinbrite<sup>™</sup> Face & Painted Sides

Non-Directional

Medium Oxidized Satin Brushed

### SPECIFICS

- Lifetime Guarantee on craftsmanship
- Color matches by Matthews or AkzoNobel Systems
- Actual finish & color samples available
- Tough Template<sup>™</sup> & Installer's Assistant<sup>™</sup> available on all orders