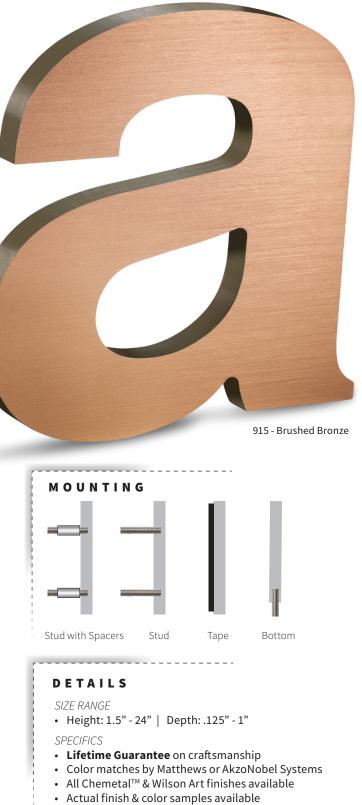

## Metalam<sup>™</sup>

Metalam<sup>™</sup> letters are a cost-effective alternative to the solid metal letter. Metalam<sup>™</sup> letters have a genuine Chemetal<sup>™</sup> face, adhered to solid acrylic using a high-pressure thermal lamination technique. The high-pressure thermal lamination yields an extremely strong, superior bond, making these letters tough but lightweight. Sides are painted to match. Metalam<sup>™</sup> can be used in many interior signage applications, including letters, logos and plaques.