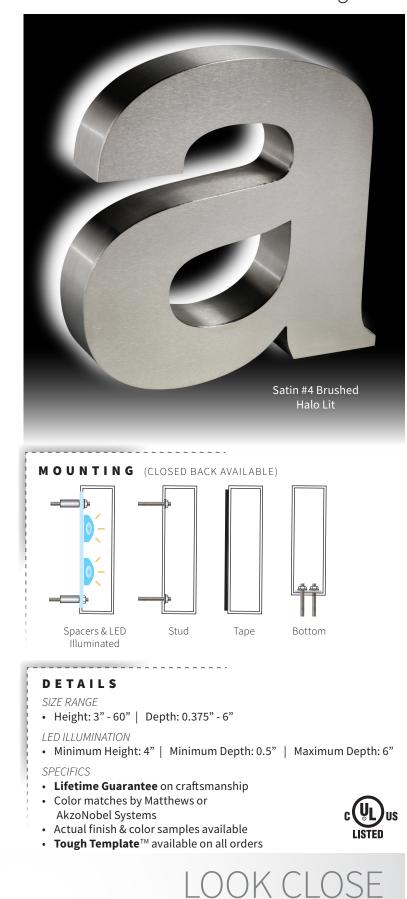

## **Stainless Steel**

Stainless Steel alloy 304 is a general purpose alloy, very durable and easy to maintain in exterior and interior applications. Alloy 316 performs better in highly corrosive, salt air environments, such as industrial, coastal vicinities or areas know for high levels of atmospheric pollution. **All stainless steel products are automatically passivated when used in exterior applications, at no additional charge.** This process aids in inhibiting oxidation and staining. See page 79 for additional information on "Passivation".

**Mirror Polish** 

Powder Coat

Satinbrite<sup>™</sup> Face & Polished Sides

Satinbrite™

Satinbrite<sup>™</sup> Face & Painted Sides

Non-Directional

Random Orbital