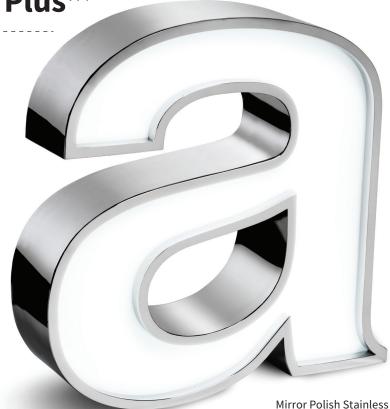

ThinTrim™ & ThinTrim Plus™

With brilliant details, including letter depth as shallow as 2", this exciting new product line is now available exclusively from Steel Art. Our ThinTrim™ and ThinTrim Plus™ offers many custom features. Both can be illuminated thru the face or if desired thru the back as well. Depending on letter height, the ThinTrim™ retainer lip is uniquely 1/8" wide bringing an architectural note to its appearance. Now the designer has the choice between plastic trim and higher end, mirror polished metals. Select the proper white acrylic (#2447 or #7328) or colored face, translucent PMS vinyl and LED combination and you have endless possibilities, including RGBW.