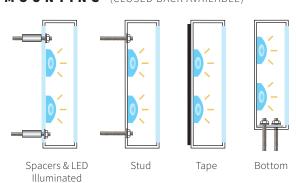

ThinTrim™ & ThinTrim Plus™

With brilliant details, including letter depth as shallow as 2", this exciting new product line is now available exclusively from Steel Art. Our ThinTrim™ and ThinTrim Plus™ offers many custom features. Both can be illuminated thru the face or if desired thru the back as well. Depending on letter height, the ThinTrim™ retainer lip is uniquely 1/8" wide bringing an architectural note to its appearance. Now the designer has the choice between plastic trim and higher end, mirror polished metals. Select the proper white acrylic (#2447 or #7328) or colored face, translucent PMS vinyl and LED combination and you have endless possibilities, including RGBW.