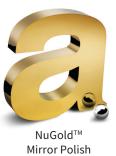

## **Titanium**

Titanium coated stainless steel offers enhanced durability for exterior applications and a beautiful alternative for interiors. **NuGold™**, NuBronze<sup>™</sup>, NuCopper<sup>™</sup>, Black and Medium Oxidize are titanium coated stainless steel 304. These materials are a cost-effective alternative to brass, bronze, and copper with a Ten Year Warranty for exterior applications. All fabricated Titanium letters are available without a silver edge, which makes them ideal for "eye level" Installations. Ask your project manager about pricing.

Medium Oxidized

Satin Brushed

 $NuCopper^{TM}$ Mirror Polish

 $NuCopper^{\scriptscriptstyle TM}$ Satin Brushed

 $NuBronze^{\scriptscriptstyle TM}$ Mirror Polish

 $NuBronze^{TM}$ Satin Brushed

Mirror Polish

Satin Brushed