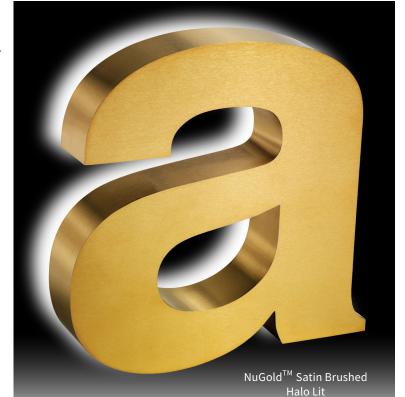

## **Titanium**

Titanium coated stainless steel offers enhanced durability for exterior applications and a beautiful alternative for interiors. **NuGold™**, NuBronze<sup>™</sup>, NuCopper<sup>™</sup>, Black and Medium Oxidize are titanium coated stainless steel 304. These materials are a cost-effective alternative to brass, bronze, and copper with a Ten Year Warranty for exterior applications. All fabricated Titanium letters are available without a silver edge, which makes them ideal for "eye level" Installations. Ask your project manager about pricing.

Medium Oxidized

Satin Brushed

 $NuCopper^{TM}$ Mirror Polish

 $NuCopper^{\scriptscriptstyle TM}$ Satin Brushed

 $NuBronze^{\scriptscriptstyle TM}$ Mirror Polish

 $NuBronze^{TM}$ Satin Brushed

Mirror Polish

Satin Brushed