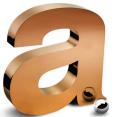

## **Titanium**

Titanium coated stainless steel offers enhanced durability for exterior applications and a beautiful alternative for interiors. **NuGold™**, NuBronze<sup>™</sup>, NuCopper<sup>™</sup>, Black and Medium Oxidize are titanium coated stainless steel 304. These materials are a cost-effective alternative to brass, bronze, and copper with a Ten Year Warranty for exterior applications. All fabricated Titanium letters are available without a silver edge, which makes them ideal for "eye level" Installations. Ask your project manager about pricing.

Medium Oxidized

Satin Brushed

 $NuCopper^{TM}$ Mirror Polish

 $NuCopper^{\scriptscriptstyle TM}$ Satin Brushed

 $NuBronze^{\scriptscriptstyle TM}$ Mirror Polish

 $NuBronze^{TM}$ Satin Brushed

Mirror Polish

Satin Brushed