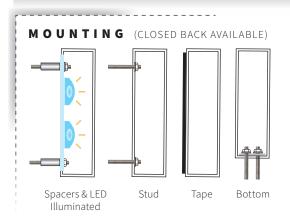

WITH SILVER EDGE

NO SILVER EDGE

DETAILS

SIZE RANGE

• Height: 3" - 48" | Depth: 0.375"' - 6"

- Minimum Height: 4" | Minimum Depth: 0.5" | Maximum Depth: 6" **SPECIFICS**
- Lifetime Guarantee on craftsmanship
- Actual finish & color samples available
- Tough Template™ available on all orders