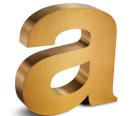

## **Titanium**

Titanium coated stainless steel offers enhanced durability for exterior applications and a beautiful alternative for interiors. **NuGold™**, NuBronze<sup>™</sup>, NuCopper<sup>™</sup>, Black and Medium Oxidize are titanium coated stainless steel 304. These materials are a cost-effective alternative to brass, bronze, and copper with a Ten Year Warranty for exterior applications. All fabricated Titanium letters are available without a silver edge, which makes them ideal for "eye level" Installations. Ask your project manager about pricing.

Medium Oxidized

Satin Brushed

 $NuCopper^{TM}$ Mirror Polish

 $NuCopper^{\scriptscriptstyle TM}$ Satin Brushed

 $NuBronze^{\scriptscriptstyle TM}$ Mirror Polish

 $NuBronze^{TM}$ Satin Brushed

Mirror Polish

Satin Brushed