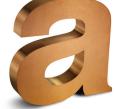

## **Titanium**

Titanium coated stainless steel offers enhanced durability for exterior applications and a beautiful alternative for interiors. **NuGold™**, NuBronze<sup>™</sup>, NuCopper<sup>™</sup>, Black and Medium Oxidize are titanium coated stainless steel 304. These materials are a cost-effective alternative to brass, bronze, and copper with a Ten Year Warranty for exterior applications. All fabricated Titanium letters are available without a silver edge, which makes them ideal for "eye level" Installations. Ask your project manager about pricing.

Medium Oxidized

Satin Brushed

 $NuCopper^{TM}$ Mirror Polish

 $NuCopper^{\scriptscriptstyle TM}$ Satin Brushed

 $NuBronze^{\scriptscriptstyle TM}$ Mirror Polish

 $NuBronze^{TM}$ Satin Brushed

Mirror Polish

Satin Brushed