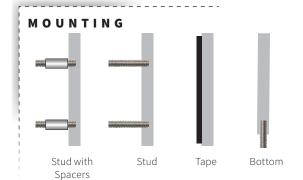

## **Yellow Brass**

Yellow Brass alloy 260 provides a distinguished yellow gold appearance. Virtually all available finishes offer a warm architectural look in interior applications, while shades of oxidation perform well in both the interior and exterior. All yellow brass solid cut letters have a protective clear coat.



Mirror Polish (Up to 24")



Edgeblend™ (Up to 24")



 $Satinbrite^{\text{\tiny TM}}$ 



Random Orbital



Satinbrite<sup>™</sup> Face & Painted Sides



Satinbrite<sup>™</sup> Face & Polished Sides



Non-Directional



Medium Oxidized Satin Brushed





### DETAILS

#### SIZE RANGE

• Height: 0.75" - 36" | Depth: .063" - 1"

#### **SPECIFICS**

- Lifetime Guarantee on craftsmanship
- Color matches by Matthews or AkzoNobel Systems
- · Actual finish & color samples available
- Tough Template<sup>™</sup> & Installer's Assistant<sup>™</sup> available on all orders



# LOOK CLOSE

189 Dean Street Norwood, MA 02062





800.322.2828 617.566.4079

steelartco.com