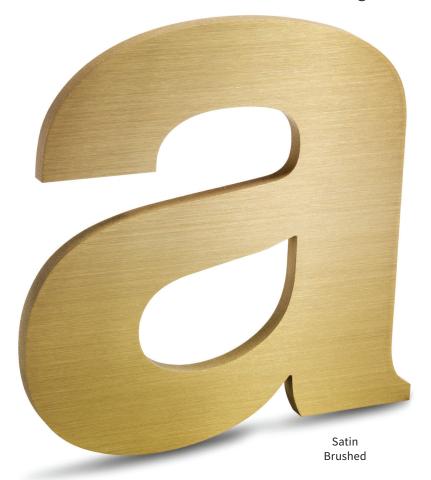

## **Yellow Brass**

Yellow Brass alloy 260 provides a distinguished yellow gold appearance. Virtually all available finishes offer a warm architectural look in interior applications, while shades of oxidation perform well in both the interior and exterior. All yellow brass solid cut letters have a protective clear coat.

Mirror Polish (Up to 24")

Edgeblend™ (Up to 24")

 $Satinbrite^{\text{\tiny TM}}$ 

Random Orbital

Satinbrite<sup>™</sup> Face & Painted Sides

Satinbrite<sup>™</sup> Face & Polished Sides

Non-Directional

Medium Oxidized Satin Brushed