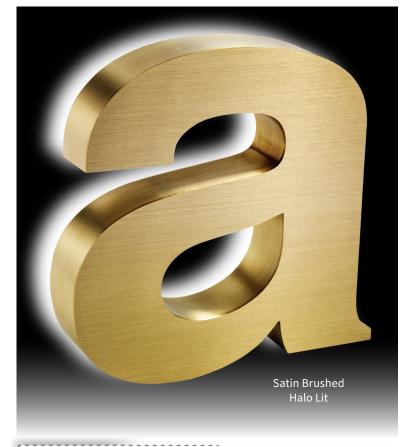

Mirror Polish (Up to 24")

Medium Oxidized Satin Brushed

Satinbrite™

Satinbrite<sup>™</sup> Face & Polished Sides

Satinbrite<sup>™</sup> Face & Painted Sides

**Face Painted** & Satinbrite™ Sides

Non-Directional