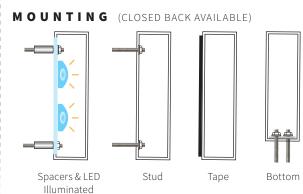

## **Fabricated Dimensional** Designs —

## **Yellow Brass**

Yellow Brass alloy 260 provides a distinguished yellow gold appearance. Virtually all available finishes offer a warm architectural look in interior applications, while shades of oxidation perform well in both the interior and exterior. All yellow brass fabricated letters have a protective clear coat.



Mirror Polish (Up to 24")



Medium Oxidized Satin Brushed



Satinbrite™



Satinbrite<sup>™</sup> Face & Polished Sides



Satinbrite<sup>™</sup> Face & Painted Sides



**Face Painted** & Satinbrite™ Sides



Non-Directional



Random Orbital





## DETAILS

SIZE RANGE

• Height: 3" - 36" | Depth: 0.375" - 6"

-----

• Minimum Height: 4" | Minimum Depth: 0.5" | Maximum Depth: 6" **SPECIFICS** 

- Lifetime Guarantee on craftsmanship
- Color matches by Matthews or AkzoNobel Systems
- Actual finish & color samples available
- Tough Template<sup>™</sup> available on all orders







189 Dean Street Norwood, MA 02062







800.322.2828 617.566.4079

steelartco.com